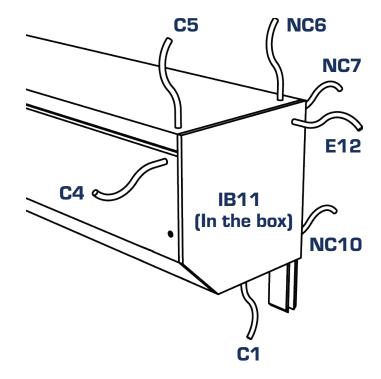

## **WIRE EXITS**

- Wire exits can be on the right or left side of the shutter box housing, depending which side the motor is on
- · C1 Coil dies Bottom of box housing
- C4 Coil side of box housing
- . C5 Coil side Top of box housing
- · NC6 Non-coil side Top of box housing
- · NC7 Non-coil side Top of box housing
- · NC10 Non-coil side Bottom of box housing
- · IB11 Wire in box housing
- E12 End cap wire exit