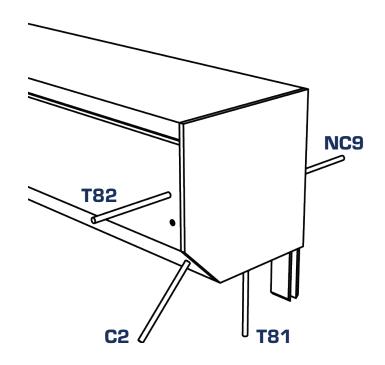

## **CMO EXITS (CRANK MANUAL OVERRIDE)**

- Wire exits can be on the right or left side of the shutter box housing, depending which side the motor is on
- C2 Coil side Angle of box housing
- · NC9 Non-coil side
- T81 Coil side Bottom of box housing
- T82 Coil side