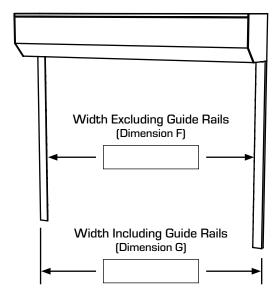

### WIDTH MEASUREMENTS

Enter 1 of the 2 width dimensions below based on your site measurements.