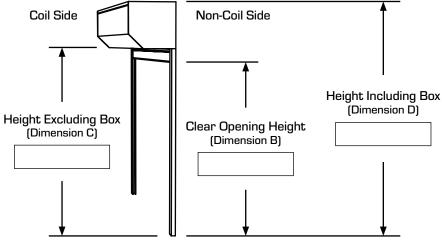

### **HEIGHT MEASUREMENTS**

Enter 1 of the 3 height dimensions below based on your site measurements.

Pentagon will determine the guide rail and box housing sizes required, depending on the size of the closure.