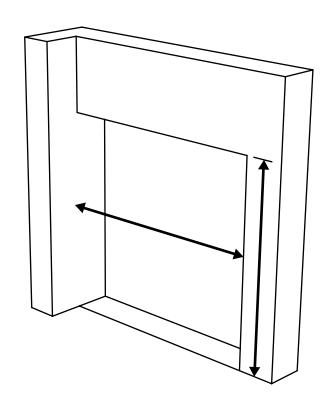

## **MEASURING FOR A SCREEN**

1. Using your tape measure, measure the width of the opening. Accurate measurements are important, so measure once at the top of the opening, once in the middle, and once at the bottom. Provide Pentagon with the widest measurement.

This measurement is "excluding one guide rail".

2. Using your tape measure, measure the height of the opening. Accurate measurements are important, so measure once on the right of the opening, once in the middle, and once on the left. Provide Pentagon with the biggest measurement.

This measurement is "excluding box housing".

You will need the width of the guide rail being mounted face of wall, the depth of the boxhousing and the guide rail being mounted between jamb, and the height of the box housing at the top of the opening.

The guide rails are 1.5 in (38 mm) wide and 1.5 in (35 mm) deep. The box housing size will vary depending on the size of the screen.