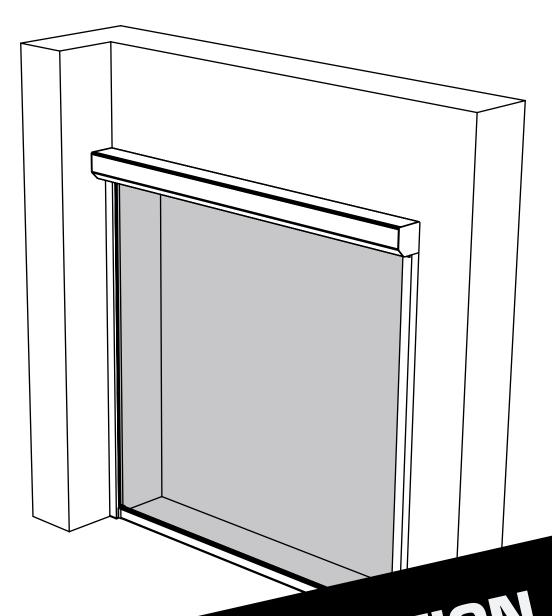

## **MOUNTING OPTION**

Face of Wall & Between Jamb | Face of Wall



## DEALER INFORMATION

**MEASURING INSTRUCTIONS** 



## **MEASURING FOR A SCREEN**

1. Using your tape measure, measure the width of the opening. Accurate measurements are important, so measure once at the top of the opening, once in the middle, and once at the bottom. Provide Pentagon with the widest measurement.

This measurement is "excluding one guide rail".

2. Using your tape measure, measure the height of the opening. Accurate measurements are important, so measure once on the right of the opening, once in the middle, and once on the left. Provide Pentagon with the biggest measurement.

This measurement is "excluding box housing".

You will need the width of the guide rail being mounted face of wall, the depth of the boxhousing and the guide rail being mounted between jamb, and t