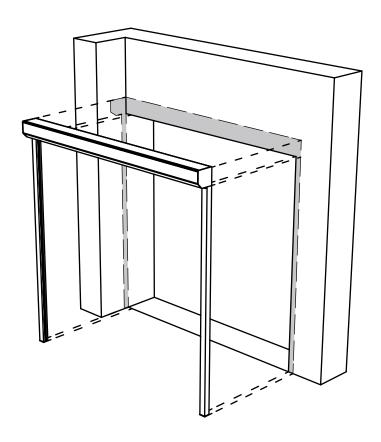

This measurement is "excluding box housing".

You will need the width of the guide rail being mounted face of wall, the depth of the boxhousing and the guide rail being mounted between jamb, and the height of the box housing at the top of the opening.

The guide rails are 1.5 in (38 mm) wide and 1.5 in (35 mm) deep. The box housing size will vary depending on the size of the screen.