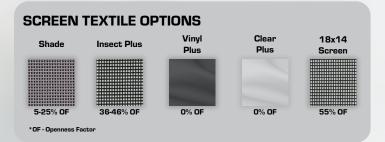

## **SCREEN TEXTILES AND SIZING**

Pentagon TranquilGuard screen fabrics are sourced from the leading textile mills from around the globe to ensure we supply the best quality products to enhance your tranquility and provide you with the best experience and long term satisfaction.

| SHADE 80                                                                                                        |                    |         |             |
|-----------------------------------------------------------------------------------------------------------------|--------------------|---------|-------------|
| Material Description                                                                                            | Thickness          | Openess | UV Blockage |
| Shade 80 is fade resistant, and made of strong vinyl-coated polyester. It is ideal for use as a shading fabric. | 0.04 in (1.016 mm) | 25%     | 75%         |

| SHADE 90                                                                                                           |                     |              |             |
|--------------------------------------------------------------------------------------------------------------------|---------------------|--------------|-------------|
| Material Description                                                                                               | Thickness           | Openess (OF) | UV Blockage |
| Shade 90 is fade resistant, and made of strong vinyl-coated polyester. This fabric offers excellent UV protection. | 0.039 in (0.991 mm) | 10%          | 90%         |

| SHADE 90 DESIGN                                                                                             |                     |              |             |
|-------------------------------------------------------------------------------------------------------------|---------------------|--------------|-------------|
| Material Description                                                                                        | Thickness           | Openess (OF) | UV Blockage |
| Shade 90 is a strong vinyl-coated polyester, and is available in seven rich, design-oriented color options. | 0.039 in (0.991 mm) | 10%          | 90%         |

| Material Description Thickness Openess (OF) UV Blockage   Shade 95 a full basketweave vinyl-coated polyester fabric that offers increased heat and glare control. 0.029 in (0.737 mm) 5% 95% | SHADE 95                                                                                                |                     |              |             |
|----------------------------------------------------------------------------------------------------------------------------------------------------------------------------------------------|---------------------------------------------------------------------------------------------------------|---------------------|--------------|-------------|
| Shade 95 a full basketweave vinyl-coated polyester fabric that offers increased heat and glare control. 0.029 in (0.737 mm) 5% 95%                                                           | Material Description                                                                                    | Thickness           | Openess (OF) | UV Blockage |
|                                                                                                                                                                                              | Shade 95 a full basketweave vinyl-coated polyester fabric that offers increased heat and glare control. | 0.029 in (0.737 mm) | 5%           | 95%         |

| SHADE 97                                                                                                   |                                                                                                                                                                                                                                                                                                                                                                                                                                                                                                                                                                                                                                                                                                                                                                                                                                                                                                                                                                                                                                                                                                                                                                                                                                                                                                                                                                                                                                                                                                                                                                                                                                                                                                                                                                                                                                                                                                                                                                                                                                                                                                                                |              |                 |
|------------------------------------------------------------------------------------------------------------|--------------------------------------------------------------------------------------------------------------------------------------------------------------------------------------------------------------------------------------------------------------------------------------------------------------------------------------------------------------------------------------------------------------------------------------------------------------------------------------------------------------------------------------------------------------------------------------------------------------------------------------------------------------------------------------------------------------------------------------------------------------------------------------------------------------------------------------------------------------------------------------------------------------------------------------------------------------------------------------------------------------------------------------------------------------------------------------------------------------------------------------------------------------------------------------------------------------------------------------------------------------------------------------------------------------------------------------------------------------------------------------------------------------------------------------------------------------------------------------------------------------------------------------------------------------------------------------------------------------------------------------------------------------------------------------------------------------------------------------------------------------------------------------------------------------------------------------------------------------------------------------------------------------------------------------------------------------------------------------------------------------------------------------------------------------------------------------------------------------------------------|--------------|-----------------|
| Material Description                                                                                       | Thickness                                                                                                                                                                                                                                                                                                                                                                                                                                                                                                                                                                                                                                                                                                                                                                                                                                                                                                                                                                                                                                                                                                                                                                                                                                                                                                                                                                                                                                                                                                                                                                                                                                                                                                                                                                                                                                                                                                                                                                                                                                                                                                                      | Openess (OF) | UV Blockage     |
| Shade 97 a full basketweave vinyl-coated polyester fabric. This fabric provides excellent daytime privacy. | 0.033 in (0.838 mm)                                                                                                                                                                                                                                                                                                                                                                                                                                                                                                                                                                                                                                                                                                                                                                                                                                                                                                                                                                                                                                                                                                                                                                                                                                                                                                                                                                                                                                                                                                                                                                                                                                                                                                                                                                                                                                                                                                                                                                                                                                                                                                            | 3%           | 97%             |
|                                                                                                            | The second secon | EDIN A CHEST | Control Village |

| VIIVIL PLOS                                                                                                     |                    |              |             |
|-----------------------------------------------------------------------------------------------------------------|--------------------|--------------|-------------|
| Material Description                                                                                            | Thickness          | Openess (OF) | UV Blockage |
| Vinyl Plus is a vinyl-coated PVC fabric providing the utmost privacy, as well as maximum sun and UV protection. | 0.021 in (0.54 mm) | 0%           | 100%        |

| CLEAR PLUS                                                                                                            |                  |              |             |
|-----------------------------------------------------------------------------------------------------------------------|------------------|--------------|-------------|
| Material Description                                                                                                  | Thickness        | Openess (OF) | UV Blockage |
| Clear Plus is a clear vinyl that is double polished so it is crystal clear. It holds up in temperatures down to -40°. | 0.02 in (0.5 mm) | 0%           | 0%/50%      |

| INSECT PLUS                                                                                         |                     |              |             |  |  |
|-----------------------------------------------------------------------------------------------------|---------------------|--------------|-------------|--|--|
| Material Description                                                                                | Thickness           | Openess (OF) | UV Blockage |  |  |
| Insect Plus is a durable vinyl-coated polyester that is stronger than traditional insect screening. | 0.025 in (0.635 mm) | 46%          | 54%         |  |  |

| 18x14 SCREEN                                                                                                   |                     |              |             |  |  |  |
|----------------------------------------------------------------------------------------------------------------|---------------------|--------------|-------------|--|--|--|
| Material Description                                                                                           | Thickness           | Openess (OF) | UV Blockage |  |  |  |
| 18x14 fibreglass mesh screen can withstand debris from harsh winds and storms, while keeping most insects out. | 0.015 in (0.381 mm) | 55%          | 45%         |  |  |  |