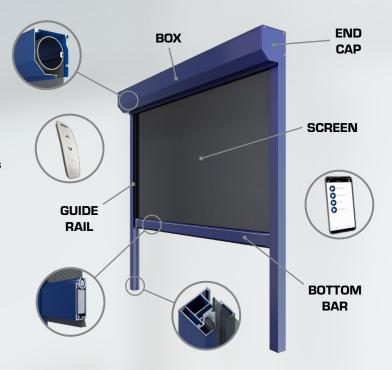

# RETRACTABLE SCREENS

## **OPERATION**

- Minimal size, high-tech extruded aluminum housing
- · Simple operation, controlled by switch, remote, Wi-Fi, or app
- Safe, long-lasting performance with the latest in motorized technologies
- · 2-part guide rails for a clean install and enduring serviceability
- Maximum energy conservation while creating blissful spaces