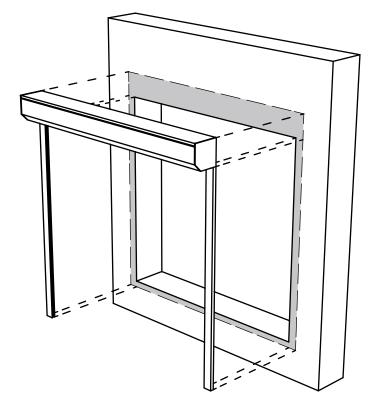

This measurement is "including box housing".

You will need the width of one guide rail on each side of the opening face, and the height of the box housing above the opening.

The guide rail and box housing size will vary depending on the size of the shutter and the security level required.