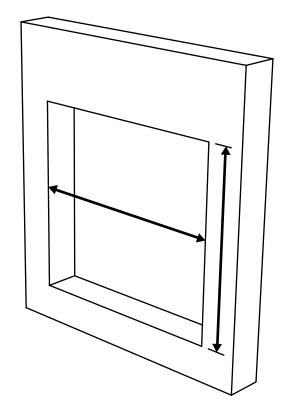

# **MEASURING FOR A SHUTTER**

1. Using your tape measure, measure the width of the opening. Accurate measurements are important, so measure once at the top of the opening, once in the middle, and once at the bottom. Provide Pentagon with the widest measurement.

This measurement is "including guide rails".

2. Using your tape measure, measure the height of the opening. Accurate measurements are important, so measure once on the right of the opening, once in the middle, and once on the left. Provide Pentagon with the biggest measurement.

This measurement is "including box housing".

You will need the width of one guide rail on each side of the opening face, and the height of the box housing above the opening.

The guide rail and box housing size will vary depending on the size of the shutter and the security level required.