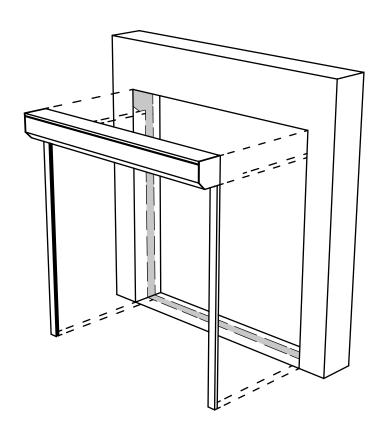

This measurement is "including box housing".

You will need the depth of one guide rail on each side of the opening, and the depth of the box housing at the top of the opening.

The guide rail and box housing size will vary depending on the size of the shutter and the security level required.