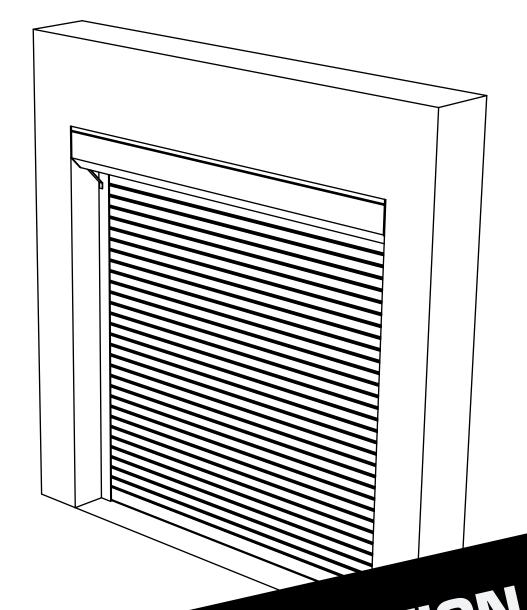

## **MOUNTING OPTION**

Between Jamb | Under Lintel Mount



## DEALER INFORMATION

**MEASURING INSTRUCTIONS** 



## **MEASURING FOR A SHUTTER**

1. Using your tape measure, measure the width of the opening. Accurate measurements are important, so measure once at the top of the opening, once in the middle, and once at the bottom. Provide Pentagon with the widest measurement.

This measurement is "including guide rails".

2. Using your tape measure, measure the height of the opening. Accurate measurements are important, so measure once on the right of the opening, once in the middle, and once on the left. Provide Pentagon with the biggest measurement.

This measurement is "including box housing".



You will need the depth of one guide rail on each side of the opening, and the depth of the box housing at the top of the opening.

The guide rail and