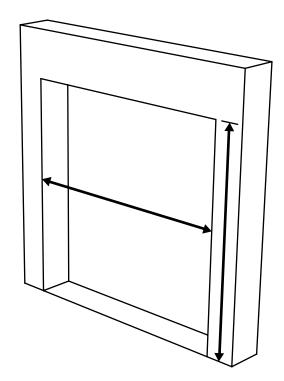

## **MEASURING FOR A SHUTTER**

1. Using your tape measure, measure the width of the opening. Accurate measurements are important, so measure once at the top of the opening, once in the middle, and once at the bottom. Provide Pentagon with the widest measurement.

This measurement is "including guide rails".

2. Using your tape measure, measure the height of the opening. Accurate measurements are important, so measure once on the right of the opening, once in the middle, and once on the left. Provide Pentagon with the biggest measurement.

This measurement is "including box housing".

You will need the depth of one guide rail on each side of the opening, and the depth of the box housing at the top of the opening.

The guide rail and box housing size will vary depending on the size of the shutter and the security level required.